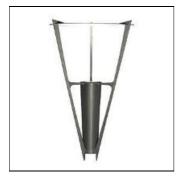

# Product data sheet

TRET SKY 1 X 51.6W 360° 4000 K GH8317.HLXT400EN

**GHIDINI** 

Series of pole and bollards with indirect light available in various heights and configurations. Designed to illuminate squares, avenues, paths, parks, walkways and gardens without glaring with soft and omogeneus ligt distribution. With its strong steel base and the construction of the head in high oxidation resistant aluminum alloy which is subjected to nano-bonderite treatment and finished with texturized polyester powder paint, making the product resistant to atomospheric agents and UV rays, guaranteeing maximum protection over the years. The external screws are in stainless steel and on request also available in a vandal-proof version. The product is installed using pressure tie rods to be screwed directly into the ground or through tie rods embedded in the concrete. The product is equipped with the Ghidini water-lock system that prevents the rising of humidity from the power cable due to the alternating on and off cycles.

## Mounting mode

Pole top mounted

# Shape and measurements

Height: 0.39 in Diameter: 29.92 in