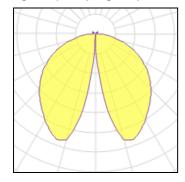

# Light output 1 (integrated)

| Lamp type          | LED     | CCT         | 4000 K |
|--------------------|---------|-------------|--------|
| Nominal lamp power | 42 W    | CRI         | 90     |
| Total flux         | 2655 lm | LOR         | 100%   |
| Luminous efficacy  | 63 lm/W | ULOR        | 3%     |
|                    |         | Total power | 42 W   |