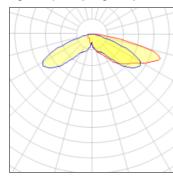

## Light output 1 (integrated)

| Lamp type          | LED      | CCT         | 5000 K |
|--------------------|----------|-------------|--------|
| Nominal lamp power | 171 W    | CRI         | 70     |
| Total flux         | 18925 lm | LOR         | 100%   |
| Luminous efficacy  | 111 lm/W | Total power | 171 W  |