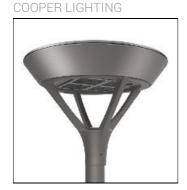

## Product data sheet

MSA MESA LED MSA-SA4B-750-U-SL4

Die-cast aluminum housing and door, Lumens packages ranging from 3,000 - 29,000 lumens, Choice of 13 high-efficiency, patented AccuLED Optics™, Base casting slip fits over a standard 3" O.D. tenon, Wall, single and dual-mount configurations available, 10kV/10vkA surge protection standard, LED fixture features a five-year warranty