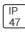

## Product data sheet

MPBL LED PATIENT BED LIGHT
MPBL-3-LD4-UNV-2STDUP-0DOWN-40

**COOPER LIGHTING** 







Ideal for patient rooms when wall mount illumination is preferred, Aesthetically pleasing fixture provides an upgrade to any space, Die-cast aluminum end caps, Dedicated LED divider for independent up/down switching, Extruded aluminum rail and housing for durability and aesthetics, Matte white powder coat paint. Anti-microbial paint available, Available in 2' and 4' lengths, Smooth frosted, linear ribbed top and bottom lenses for easy cleaning, Low voltage controller available

## Light output 1 (integrated)



| Lamp type          | LED     | CCT         | 3000 K  |
|--------------------|---------|-------------|---------|
| Nominal lamp power | 59.28 W | CRI         | 85      |
| Total flux         | 5589 lm | LOR         | 100%    |
| Luminous efficacy  | 94 lm/W | ULOR        | 100%