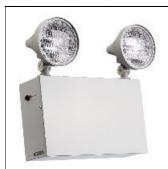

## Product data sheet

HR SERIES 29-135

COOPER LIGHTING

Dual voltage input 120/277 VAC, 60Hz, 18-gauge, die-formed steel housing, White, powder-coated finish, Two top-mounted, fully adjustable, high-impact thermoplastic heads, Sealed lead calcium battery, Knockout, conduit or cord set, Line-latching, solid-state voltage limited charger