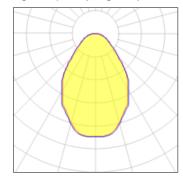

## Light output 1 (integrated)

| Lamp type          | LED     | CCT         | 4000 K |
|--------------------|---------|-------------|--------|
| Nominal lamp power | 10 W    | CRI         | 80     |
| Total flux         | 720 lm  | LOR         | 100%   |
| Luminous efficacy  | 72 lm/W | Total power | 10 W   |