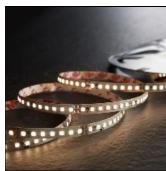

## Product data sheet

LESS IS MORE FLEX PRO 10-3218.2

RZB

Series: Less is more Flex Flexible LED strip on a reel. Installation using 3M heat-conducting adhesive tape. Voltage 24 V. Divisible every 50 mm. 140 LEDs per metre (LED pitch 6, 7mm). Within 3 MacAdam ellipses (3 SDCM). Constant luminous flux and thermal security using IC. Made in EU. Ambient temperature -20° to +55°C. Service life 60,000h L80B10. Dimensions: L 5000, B 8, H 2 Colour Temperature: 3000K Safety Marks: IP 20 CVD