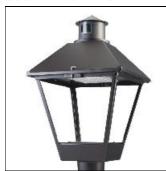

## Product data sheet

LXF/LXT LEXINGTON HID/LED LXF.LXT-PA1-40-750-U-5WQ-TL

COOPER LIGHTING

Aluminum housing, top, and base, Greater than 98% life at 60,000 hours ( $40^{\circ}$ C) (LED), Up to 140 lumens per watt, Lumen packages ranging from 2,000 – 11,000 lumens, Self-aligning pole-top fitter fits 2-3/8" and 3" O.D. tenons, Optional NEMA photocontrol receptacle, Five-year warranty (LED)