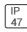

## Product data sheet

LXF/LXT LEXINGTON HID/LED LXF.LXT-PA1-40-750-U-5WQ-TL

COOPER LIGHTING







Aluminum housing, top, and base, Greater than 98% life at 60,000 hours ( $40^{\circ}$ C) (LED), Up to 140 lumens per watt, Lumen packages ranging from 2,000 – 11,000 lumens, Self-aligning pole-top fitter fits 2-3/8" and 3" O.D. tenons, Optional NEMA photocontrol receptacle, Five-year warranty (LED)

## Light output 1 (integrated)



| Lamp type          | LED      | CCT         | 5000 K |
|--------------------|----------|-------------|--------|
| Nominal lamp power | 40 W     | CRI         | 70     |
| Total flux         | 5002 lm  | LOR         | 100%   |
| Luminous efficacy  | 125 lm/W | ULOR        | 4%     |
|                    |          | Total nower | 40 W   |

Mounting mode

Pole top mounted

Shape and measurements

Height: 10.00 in Diameter: 14.00 in

Adjustability

Fixed

Elec