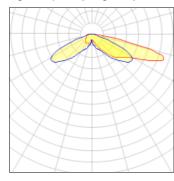

## Light output 1 (integrated)

| Lamp type          | LED      | CCT         | 3000 K |
|--------------------|----------|-------------|--------|
| Nominal lamp power | 259 W    | CRI         | 70     |
| Total flux         | 24014 lm | LOR         | 100%   |
| Luminous efficacy  | 93 lm/W  | Total power | 259 W  |