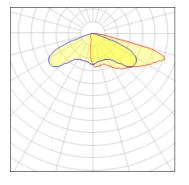

## Light output 1 (integrated)

| Lamp type          | LED      | CCT         | 2200 K |
|--------------------|----------|-------------|--------|
| Nominal lamp power | 171 W    | CRI         | 70     |
| Total flux         | 13753 lm | LOR         | 100%   |
| Luminous efficacy  | 80 lm/W  | Total power | 171 W  |