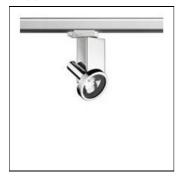

## Product data sheet

FORT KNOX 1 F24340/QT-12/35W/20°

FLOS

IP 20

Luminaire for ceiling or three-phase electric track installation. For very low voltage halogen lamps or standard and discharge lamps. Selfextinguishing ceramic or engineering plastic lamp holders, with single-pole, transparent electric wires with double Teflon insulation.

Mounting mode

Ceiling mounted, Contact rail

Shape and measurements

Length: 1.69 in Width: 2.68 in Height: 4.86 in

Adjustability

Free

Electric

System power: 39 W