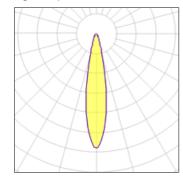

## 1 x Halogen low voltage lamp without reflector

| Nominal lamp power | 35 W   | Socket      | Gy6.35 |
|--------------------|--------|-------------|--------|
| Lamp flux          | 600 lm | LOR         | 52%    |
| Luminous efficacy  | 8 lm/W | Total flux  | 314 lm |
| CCT                | 3000 K | Total power | 39 W   |
| CRI                | 99     |             |        |