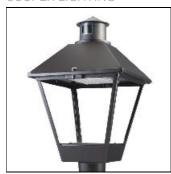

## Product data sheet

LXF/LXT LEXINGTON HID/LED LXF.LXT-PA1-50-722-U-T4W-A

COOPER LIGHTING

Aluminum housing, top, and base, Greater than 98% life at 60,000 hours ( $40^{\circ}$ C) (LED), Up to 140 lumens per watt, Lumen packages ranging from 2,000 – 11,000 lumens, Self-aligning pole-top fitter fits 2-3/8" and 3" O.D. tenons, Optional NEMA photocontrol receptacle, Five-year warranty (LED)

Mounting mode

Pole top mounted

Shape and measurements

Height: 10.00 in Diameter: 14.00 in

Adjustability

Fixed

Electric

System power: 54 W