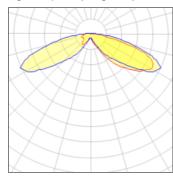

## Light output 1 (integrated)

| Lamp type          | LED     | CCT         | 2200 K |
|--------------------|---------|-------------|--------|
| Nominal lamp power | 54 W    | CRI         | 70     |
| Total flux         | 4510 lm | LOR         | 100%   |
| Luminous efficacy  | 84 lm/W | ULOR        | 4%     |
|                    |         | Total nower | 54 W   |