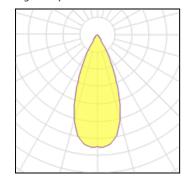

#### Light output 1

### 3 x LED

| 2 W     |
|---------|
| 290 lm  |
| 93 lm/W |
| 3000 K  |
| 80      |
|         |

LOR
Total flux
Total power

80% 696 lm 7.5 W