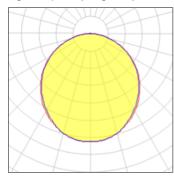

## Light output 1 (integrated)

| Lamp type          | LED     | CCT         | 3000 K |
|--------------------|---------|-------------|--------|
| Nominal lamp power | 32 W    | CRI         | 80     |
| Total flux         | 1750 lm | LOR         | 100%   |
| Luminous efficacy  | 55 lm/W | Total power | 32 W   |