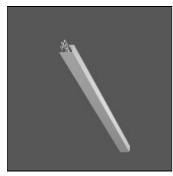

Mounting mode

Wall mounted

Shape and measurements

Length: 1.06 in Width: 43.31 in Height: 1.26 in

Adjustability

Fixed

Electric

System power: 32 W