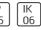

# Product data sheet

ARA 1037107

FLOS









Recessed luminaire for outdoor installation on ceiling or false-ceiling. Configuration: die-cast aluminium structure. EN AB-47100 (low copper content). Double layer coating for high resistance to corrosion: The low copper Aluminium alloy is painted with a double coat using powders which are complaint with QUALICOAT standards: a first layer of epoxy powder (with excellent chemical and mechanical resistance) and a second finishing layer of polyester powder (resistant to UV rays and atmospheric agents). The entire painting process of the aluminium fitting starts from components which have been sand-blasted in advance to make the surface more porous and increase the adherence of the paint. Ares effects alkaline and acid washing to clean the surfaces completely, then rinses with demineralis