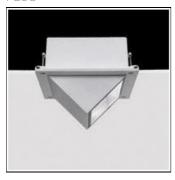

# Product data sheet

ARA 1037107

FLOS

Recessed luminaire for outdoor installation on ceiling or false-ceiling. Configuration: die-cast aluminium structure. EN AB-47100 (low copper content). Double layer coating for high resistance to corrosion: The low copper Aluminium alloy is painted with a double coat using powders which are complaint with QUALICOAT standards: a first layer of epoxy powder (with excellent chemical and mechanical resistance) and a second finishing layer of polyester powder (resistant to UV rays and atmospheric agents). The entire painting process of the aluminium fitting starts from components which have been sand-blasted in advance to make the surface more porous and increase the adherence of the paint. Ares effects alkaline and acid washing to clean the surfaces completely, then rinses with demineralised water to remove any residue particles, subsequently a chemical conversion treatment is done to protect against rusting. Tempered transparent glass glued to the frame, moulded silicone gaskets.

#### Shape and measurements

Length: 9.84 in Width: 9.84 in Height: 4.13 in