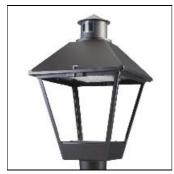

## Product data sheet

LXF/LXT LEXINGTON HID/LED LXF.LXT-PA1-40-830-U-T4W

COOPER LIGHTING

Aluminum housing, top, and base, Greater than 98% life at 60,000 hours ( $40^{\circ}$ C) (LED), Up to 140 lumens per watt, Lumen packages ranging from 2,000 – 11,000 lumens, Self-aligning pole-top fitter fits 2-3/8" and 3" O.D. tenons, Optional NEMA photocontrol receptacle, Five-year warranty (LED)

Mounting mode

Pole top mounted

Shape and measurements

Height: 0.39 in Diameter: 14.00 in

Adjustability

Fixed

Electric

System power: 40 W