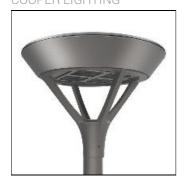

## Product data sheet

PMM MESA PMM-F06-LED-E-U-SL2 COOPER LIGHTING

Die-cast aluminum housing and door, Lumens packages ranging from 3,000 - 29,000 lumens, Choice of 13 high-efficiency, patented AccuLED Optics™, Base casting slip fits over a standard 3" O.D. tenon, Wall, single and dual-mount configurations available, 10kV/10vkA surge protection standard, LED fixture features a five-year warranty