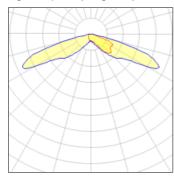

## Light output 1 (integrated)

| Lamp type          | LED      | CCT         | 4000 K  |
|--------------------|----------|-------------|---------|
| Nominal lamp power | 156.5 W  | CRI         | 70      |
| Total flux         | 12112 lm | LOR         | 100%    |
| Luminous efficacy  | 77 lm/W  | Total power | 156.5 W |