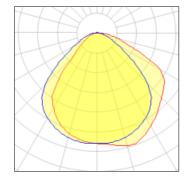

#### Light output 1

| I x LED            |         |
|--------------------|---------|
| Nominal lamp power | 7.5 W   |
| Lamp flux          | 806 lm  |
| Luminous efficacy  | 74 lm/W |
| CCT                | 2700 K  |
| CRI                | 80      |

| LOR         | 69%    |
|-------------|--------|
| Total flux  | 558 lm |
| Total power | 7.5 W  |
|             |        |