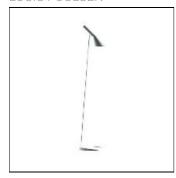

# Product data sheet

AJ FLOOR E27 LED 7,5W 2700K 5744165507

LOUIS POULSEN

AJ Floor Design: Arne Jacobsen Concept: The fixture emits downward directed light. The angle of the shade can be adjusted to optimize light distribution. The shade is painted white on the inside to ensure a soft comfortable light. Finish: Blue/green, petroleum, red, sand, yellow/green, black, graphite grey or white, wet painted. Material: Shade: Spun steel. Base: Die cast zinc. Steel. Mounting: Cable type: Plastic cord with plug. Cable length: 2.6m. Light control: Switch in lamp stand. Class: Ingress protection IP20. Electric shock protection II w/o ground. Weight: Max. 3.5kg.

## Mounting mode

Standing / Bollard, Floor mounted

#### Shape and measurements

Height: 60.24 in Diameter: 6.69 in

## Adjustability

Free