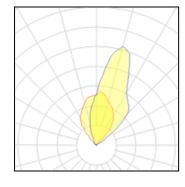

#### Light output 1

| 1 x LED           |
|-------------------|
| Nominal lamp powe |
| Lamp flux         |
| Luminous efficacy |
| CCT               |
| CRI               |

| LOR         | 73%     |
|-------------|---------|
| ULOR        | 73%     |
| Total flux  | 3583 lm |
| Total power | 40 W    |
|             |         |