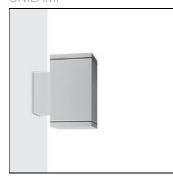

# Product data sheet

MAXI CORE - WALL UPLIGHT 5145-9-5-905-XX

UNILAMP

Description Characterized by clean and clear-cut lines CORE is a family of square wall and ceiling as well as bollard and pole lights. CORE is available in 2 sizes and is operated with High Lumen Output LED. With the energy-efficient COB LED from Citizen, clients can enjoy the same or even higher lighting levels when compared to metal halide lamps with less energy consumption. The computer-aided-design of the parabolic reflector provides efficient light emission and distribution. The housing is dust and water protected through the extensive engineering design and testing. CORE is recommended to illuminate columns, facades, walkways and various architectural design works. The bollard and pole light version gives a great level of downward light in respect to the lighting pollution issue. Spec • Designed, Manufactured and Tested according to IEC 60598-1, IEC 60598-2-1, IEC 60598-2-2 and VDE regulations. • LM6 Die Cast Aluminium and Extruded Aluminium body. • Stainless steel screws. • Nano Ceramic surface conversion. • Double layer coating. • Safety glass cover. • Post-cured silicone gasket. • High quality LED module and driver. • High efficiency reflector. • Weather proof grommet. • GFR PA6.6 terminal block. • Installation work has to be carried on according to the enclosed installation manual.

### Mounting mode

Wall mounted

## Shape and measurements

Length: 5.91 in Width: 8.62 in Height: 10.28 in