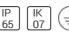

# Product data sheet

MAXI CORE - WALL UPLIGHT 5145-9-5-905-XX

UNILAMP







Description Characterized by clean and clear-cut lines CORE is a family of square wall and ceiling as well as bollard and pole lights. CORE is available in 2 sizes and is operated with High Lumen Output LED. With the energy-efficient COB LED from Citizen, clients can enjoy the same or even higher lighting levels when compared to metal halide lamps with less energy consumption. The computer-aided-design of the parabolic reflector provides efficient light emission and distribution. The housing is dust and water protected through the extensive engineering design and testing. CORE is recommended to illuminate columns, facades, walkways and various architectural design works. The bollard and pole light version gives a great level of downward light in respect to the lighting pollution issue. S