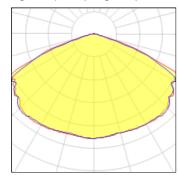

## Light output 1 (integrated)

| Lamp type          |          | CCT         | 3783 K |
|--------------------|----------|-------------|--------|
| Nominal lamp power | 56.7 W   | CRI         | 80     |
| Total flux         | 7425 lm  | LOR         | 100%   |
| Luminous efficacy  | 131 lm/W | Total power | 56.7 W |