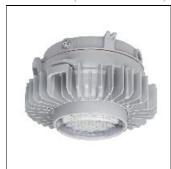

## Product data sheet

MERCMASTER LED GEN3 ZONE 1 SERIES 7500 LUMEN NEMA TYPE V WIDE 4000 K CCT MGZAL72NPWBU

APPLETON (EMERSON EGS)

ATX Mercmaster Gen 3 LED Explosionproof Luminaires Ceiling/ Pendant Mount 4000 K CCT/ 80 CRI Pendant/Ceiling Mount BU:-120-277 Vac, 50/60Hz, 170-300 Vdc, 3/4" NPT Hub Clear polycarbonate cover Zone 1 and 2 Zone 21 & 22 Ex eb mb op is IIC IP 66/67 IK 08 Refer to catalog for additional options