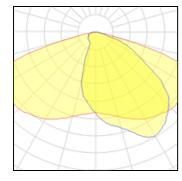

#### Light output 1

| 12 | Χ | LED  | ) |
|----|---|------|---|
| No | m | inal |   |

Nominal lamp power 2 W
Lamp flux 290 lm
Luminous efficacy 116 lm/W
CCT 3000 K
CRI 80

LOR

Total flux Total power 90% 3132 lm