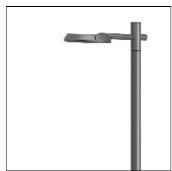

# Product data sheet

RFL530-SE [S65] IP66:LED-12/24W/3K 111-0461

WE-EF

IP66, Class I. IK07. Marine-grade, die-cast aluminium alloy. 5CE superior corrosion protection including PCS hardware. Silicone CCG® Controlled Compression Gasket. Non-reflecting safety glass lens, hinged with safety switch. Integral EC electronic converter in thermally separated compartment. CAD-optimised optics for superior illumination and glare control. OLC® One LED Concept. Factory installed LED circuit board. The luminaire is factory-sealed and does not need to be opened during installation.

## Mounting mode

Pole integrated

# Shape and measurements

Height: 3.15 in Diameter: 18.11 in Weight: 9.3 kg