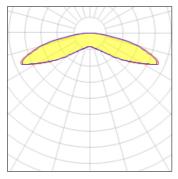

Light output 1 (integrated)

| Lamp type          | LED      | CCT         | 4000 K |
|--------------------|----------|-------------|--------|
| Nominal lamp power | 103 W    | CRI         | 70     |
| Total flux         | 12137 lm | LOR         | 100%   |
| Luminous efficacy  | 118 lm/W | Total power | 103 W  |