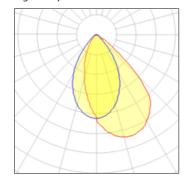

## Light output 1

| I X LED            |       |
|--------------------|-------|
| Nominal lamp power | 17.8  |
| Lamp flux          | 1300  |
| Luminous efficacy  | 73 lm |
| CCT                | 300   |
| CBI                |       |

| 17.8 W | LOR         | 53%    |
|--------|-------------|--------|
| 300 lm | Total flux  | 685 lm |
| Im/W   | Total power | 17.8 W |
| 3000 K |             |        |
| 80     |             |        |