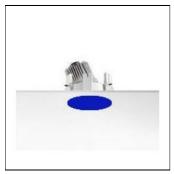

## Product data sheet

KAP 145 03.4475.BU/PH LED/17,8W

FLOS

Luminaire with embedded installations on ceilings for halogen lamps, metal halide and LED. The Easy Kap version, incorporates body injected in zamak with liquid paint finish and outer diameter of 105mm with opal glass diffuser. Pre-frame installation not necessary. The Kap version incorporates body injected in aluminium with liquid paint finish. It is available in two sizes: 105mm and 145mm, always in No Trim installation. Main view made of anodized gloss aluminium with diffuser element made in borosilicate glass. Lampholders with heatsink element in injected aluminium and embedment ring of the optical body in thermoplastic material. Finishings: white (B1), matt gold (GL), blue (BU) and black (74).

Mounting mode

Ceiling recessed

Shape and measurements

Height: 6.10 in Diameter: 5.71 in

Adjustability

Fixed

Electric

System power: 17.8 W Appliance Class: II