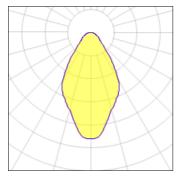

Light output 1 (integrated)

| Lamp type          | LED      | CCT         | 5000 K |
|--------------------|----------|-------------|--------|
| Nominal lamp power | 10.2 W   | CRI         | 90     |
| Total flux         | 1043 lm  | LOR         | 100%   |
| Luminous efficacy  | 102 lm/W | Total power | 10.2 W |