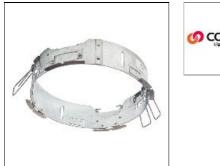

## Product data sheet

LDRT8B LED 8" ROUND RECESSED RETROFIT DOWNLIGHT LD8B10D010 ER8B10950 8LBM0MW

COOPER LIGHTING

() COOPER Ugning Sources

Retrofit, remodel, install from below, downlight or wall wash, Excellent light control and low aperture brightness, Available for shallow or standard plenums; ENERGY STAR® qualified, Spun aluminum reflectors in a variety of finishes, 6 color temperatures: 2400K, 2700K, 3000K, 3500K, 4000K and 5000K CCT, CRI: 80, 90 or 97; D2W<sup>™</sup> option from 3000K to 1850K, W2N Tunable White 2700K-6500K or 2000K-5000K, Lumens: 1,000-20,000; 0-10V dimming down to 1%, WaveLinx and DLVP connected lighting systems compatibility, 5-year warranty

Ceiling recessed

Shape and measurements

Height: 0.39 in Diameter: 8.00 in