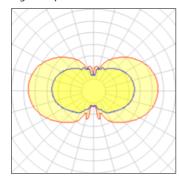

## Light output 1

## 4 x Halogen low voltage lamp without reflector

| Nominal lamp power | 60 W    | Socket      | E27     |
|--------------------|---------|-------------|---------|
| Lamp flux          | 790 lm  | LOR         | 92%     |
| Luminous efficacy  | 12 lm/W | ULOR        | 47%     |
| CCT                | 2821 K  | Total flux  | 2903 lm |
| CRI                | 99      | Total power | 240 W   |