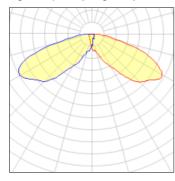

## Light output 1 (integrated)

| Lamp type          | LED      |
|--------------------|----------|
| Nominal lamp power | 171 W    |
| Total flux         | 16644 lm |
| Luminous efficacy  | 97 lm/W  |

| LED      | CCT         |
|----------|-------------|
| 171 W    | CRI         |
| 16644 lm | LOR         |
| 97 lm/W  | Total power |

5700 K 70 100% 171 W

Mounting mode

Wall mounted

Shape and measurements

Height: 0.39 in Diameter: 6.00 in

Adjustability

Fixed

Electric