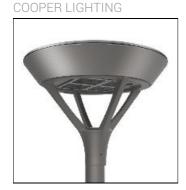

## Product data sheet

MSA MESA LED MSA-SA4B-760-U-SLR

Die-cast aluminum housing and door, Lumens packages ranging from 3,000 - 29,000 lumens, Choice of 13 high-efficiency, patented AccuLED Optics™, Base casting slip fits over a standard 3" O.D. tenon, Wall, single and dual-mount configurations available, 10kV/10vkA surge protection standard, LED fixture features a five-year warranty