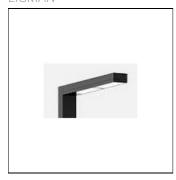

# Product data sheet

LIGHT LINEAR PT 3 STREET AND AREA LUMINAIRES LI-21171-LC-T4-W40

LIGMAN

- Lamp LED - CRI Ra > 80 - MacAdam Ellipse 3 SDCM - Colour 3000K and 4000K - Die-cast aluminium housing and extruded aluminium column pre-treated before powder coating ensuring high corrosion resistance - Stainless steel fasteners in grade 316 - Durable silicone rubber gasket - Clear toughened glass - Maximum wind load resistance is 100 km/h - Surge protection 10 kV

## Shape and measurements

Length: 39.37 in Width: 5.91 in Height: 3.54 in Weight: 29.5 kg