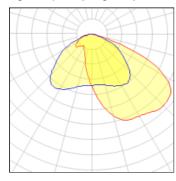

## Light output 1 (integrated)

| Lamp type          | LED      | CCT         | 4032 K |
|--------------------|----------|-------------|--------|
| Nominal lamp power | 53.7 W   | CRI         | 80     |
| Total flux         | 6192 lm  | LOR         | 100%   |
| Luminous efficacy  | 115 lm/W | Total power | 53.7 W |

#### Glare protection

Glare protection: UGR < 19