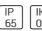

# Product data sheet

LIGHT LINEAR PT 3 STREET AND AREA LUMINAIRES LI-21171-LC-T4-W40

LIGMAN









- Lamp LED - CRI Ra > 80 - MacAdam Ellipse 3 SDCM - Colour 3000K and 4000K - Die-cast aluminium housing and extruded aluminium column pre-treated before powder coating ensuring high corrosion resistance - Stainless steel fasteners in grade 316 - Durable silicone rubber gasket - Clear toughened glass - Maximum wind load resistance is 100 km/h - Surge protection 10 kV

## Light output 1 (integrated)



| Lamp type          | LED      | CCT         | 4032 K |
|--------------------|----------|-------------|--------|
| Nominal lamp power | 53.7 W   | CRI         | 80     |
| Total flux         | 6192 lm  | LOR         | 100%   |
| Luminous efficacy  | 115 lm/W | Total power | 53.7 W |

#### Mounting mode

Standing / Bollard, Pole top mounted

## Shape and measurements

Length: 39.37 in Widt