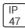

## Product data sheet

UFLD UTILITY FLOOD UFLD-C25-X-U-66-7060

**COOPER LIGHTING** 







Die-cast aluminum housing, driver compartment and driver door, IP66 rated housing, driver compartment and LED compartment, Separate driver compartment and heat sink maximize heat dissipation, 3G vibration rated per ANSI C136.31, Greater than 90% lumen maintenance at 50,000 hours (50°C), Up to 132 LPW, Five-year warranty, Slipfitter or Trunnion mount, 4 lumen packages, nominal 10,500 lumens to 24,00 lumens

## Light output 1 (integrated)



| Lamp type          | LED      | CCT         | 5700 K |
|--------------------|----------|-------------|--------|
| Nominal lamp power | 85 W     | CRI         | 72     |
| Total flux         | 10332 lm | LOR         | 100%   |
| Luminous efficacy  | 122 lm/W | Total power | 85 W   |

Mounting mode

Pole top mounted

Shape and measurements

Length: 7.9