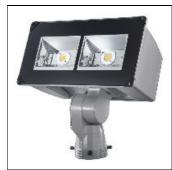

## Product data sheet

UFLD UTILITY FLOOD UFLD-C25-X-U-66-7060

**COOPER LIGHTING** 

Die-cast aluminum housing, driver compartment and driver door, IP66 rated housing, driver compartment and LED compartment, Separate driver compartment and heat sink maximize heat dissipation, 3G vibration rated per ANSI C136.31, Greater than 90% lumen maintenance at 50,000 hours (50°C), Up to 132 LPW, Five-year warranty, Slipfitter or Trunnion mount, 4 lumen packages, nominal 10,500 lumens to 24,00 lumens