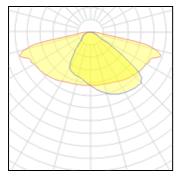

Light output 1

## 1 x LED Nominal lamp power

Lamp flux Luminous efficacy CCT CRI 55 W 8200 lm 132 lm/W 3000 K

80

LOR Total flux Total power 89% 7260 lm 55 W