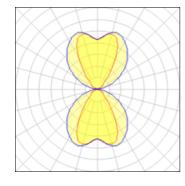

## Light output 1

## 1 x Compact fluorescent lamp

| Nominal lamp power | 26 W    | Socket      | G24Q-2 |
|--------------------|---------|-------------|--------|
| Lamp flux          | 1800 lm | LOR         | 26%    |
| Luminous efficacy  | 18 lm/W | ULOR        | 13%    |
| CCT                | 3000 K  | Total flux  | 461 lm |
| CRI                | 84      | Total power | 26 W   |