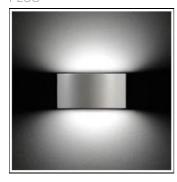

Mounting mode

Wall mounted

Shape and measurements

Length: 11.02 in Width: 5.51 in Height: 4.72 in

Adjustability

Fixed

Electric

System power: 26 W