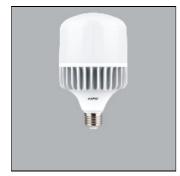

## Product data sheet

LED BULB 20W 6500K

LB-20T

MPE

- Bulb Led - Size: Ø80 x 150mm - Base type: E27. - Aluminum alloy body and cooling wings in body used electro static power coating technology to diffuse heat better, PC plastic cover - Voltage: 100-265VAC - Power: 20W - Power Factor (PF): >0.5 - Luminance: 1800 lm - Color Temperature (CCT): 6000-6500K - RA >80 High Color Rendering Index - Beam angle: 230 ° - Chip LED: SMD 2835 - Life Time: 30,000 hours - Instant Light: 0s - European Standard CE - RoHS