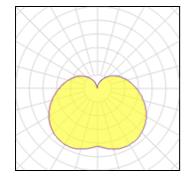

## Light output 1

| 1 x LED            |
|--------------------|
| Nominal lamp power |
| Lamp flux          |
| Luminous efficacy  |
| CCT                |
| CRI                |

| LOR         |  |
|-------------|--|
| ULOR        |  |
| Total flux  |  |
| Total power |  |
|             |  |

106% 31% 1908 lm

20 W

Mounting mode

Pendant, Ceiling mounted, Ceiling recessed

Shape and measurements

Height: 5.91 in Diameter: 3.15 in

Adjustability

Fixed