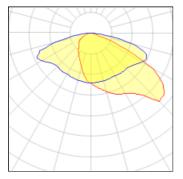

### Light output 1 (integrated)

| Lamp type          | LED      | CCT         | 4032 K |
|--------------------|----------|-------------|--------|
| Nominal lamp power | 152 W    | CRI         | 70     |
| Total flux         | 21142 lm | LOR         | 100%   |
| Luminous efficacy  | 139 lm/W | Total power | 152 W  |