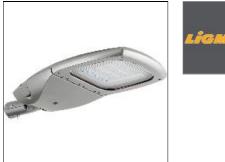

# Product data sheet

BILLUND 2 STREET AND AREA LIGHTING LUMINAIRES

BIU-90014-LC-T3-W40

LIGMAN

- Lamp LED - CRI Ra > 70 - Colour 3000K and 4000K - Die-cast aluminium housing pre-treated before powder coating ensuring high corrosion resistance - Thermal heat dissipation body - Stainless steel fasteners in grade 316 - Durable silicone rubber gasket - High-efficiency polycarbonate lens - Clear toughened glass - Surge protection 10kV