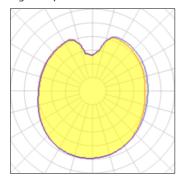

## 1 x Halogen low voltage lamp without reflector

| Nominal lamp power | 150 W   | Socket      | E27     |
|--------------------|---------|-------------|---------|
| Lamp flux          | 2500 lm | LOR         | 84%     |
| Luminous efficacy  | 14 lm/W | ULOR        | 40%     |
| CCT                | 2821 K  | Total flux  | 2091 lm |
| CRI                | 99      | Total power | 150 W   |