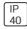

## Product data sheet

GLO-BALL C1 F3023000

FLOS







Ceiling mounted fixture providing dif-fused lighting. Diffuser consisting of an externally acid-etched, hand blown, flashed opaline glass and of a die-cast aluminum threaded ring nut with alodine plating finish. 30% fiberglass reinfor-ced injection-molded polyamide ceiling fitting; gray painted die-cast aluminum diffuser support. Net weight 2,5 kg.

## Light output 1



## 1 x Halogen low voltage lamp without reflector

| Nominal lamp power | 150 W   | Socket      | E27     |
|--------------------|---------|-------------|---------|
| Lamp flux          | 2500 lm | LOR         | 84%     |
| Luminous efficacy  | 14 lm/W | ULOR        | 40%     |
| CCT                | 2821 K  | Total flux  | 2091 lm |
| CRI                | 99      | Total power | 150 W   |

Mounting mode

Ceiling mounted