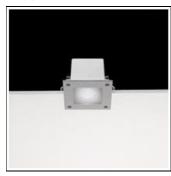

# Product data sheet

ARA LED 103220134

**FLOS** 

Recessed luminaire for outdoor installation on ceiling or false-ceiling. Configuration: die-cast aluminium structure. EN AB-47100 (low copper content). Double layer coating for high resistance to corrosion: The low copper Aluminium alloy is painted with a double coat using powders which are complaint with QUALICOAT standards: a first layer of epoxy powder (with excellent chemical and mechanical resistance) and a second finishing layer of polyester powder (resistant to UV rays and atmospheric agents). The entire painting process of the aluminium fitting starts from components which have been sand-blasted in advance to make the surface more porous and increase the adherence of the paint. Ares effects alkaline and acid washing to clean the surfaces completely, then rinses with demineralised water to remove any residue particles, subsequently a chemical conversion treatment is done to protect against rusting. Tempered sandblasted glass glued to the frame, moulded silicone gaskets.

### Shape and measurements

Length: 4.92 in Width: 4.92 in Height: 3.74 in