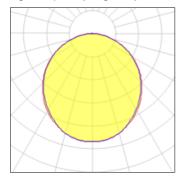

## Light output 1 (integrated)

| Lamp type          | LED     | CCT         | 4000 K |
|--------------------|---------|-------------|--------|
| Nominal lamp power | 33 W    | CRI         | 80     |
| Total flux         | 2100 lm | LOR         | 100%   |
| Luminous efficacy  | 64 lm/W | Total power | 33 W   |