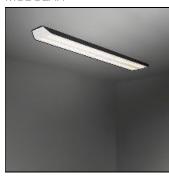

## Product data sheet

VAEDER LED 3000K DI WHITE STRUC-WHITE 1408X173

MODULAR

Glare-free working light With a name derived from the English verb 'evade', it is clear from the start that Vaeder will run a mile from the merely average. This new fixture feels equally at home in an energy-efficient, ergonomic office environment as in a home office. Its characteristic honeycomb structure in combination with a wafer-thin diffuser reduces glare to a minimum, whilst Vaeder's ground breaking LED lighting results in an energy-efficient and high performing office fixture, responding to the official standard EN 12464-1.

Mounting mode

Ceiling mounted

Shape and measurements

Length: 49.69 in Width: 7.87 in Height: 1.97 in Weight: 4.2 kg

Adjustability

Fixed

Electric

System power: 36 W