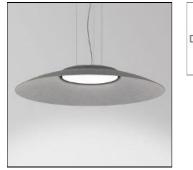

# Product data sheet

ZOOVER 140 LIGHT GREY 930 DIM4 28213 9304

DELTA LIGHT

DELTALIGHT

Luminaire, ceiling suspended (indoor use) from Deltalight, named ZOOVER 140 LIGHT GREY 930 DIM4, available in the colour(s): black. This luminaire is equipped with LED cluster 34,4W / CRI>90 (R9: 68) / 3000K / 4767lm with build-in dimmable driver to operate on a voltage of 220-240V / 50-60Hz. Dimming protocol: DALI or DSI or push button. Light distributor: opal diffuser.

### Mounting mode

Pendant

#### Shape and measurements

Height: 8.27 in Diameter: 55.12 in Weight: 6.8 kg