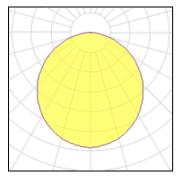

#### Light output 1

## 

| I X LED            |          |             |         |
|--------------------|----------|-------------|---------|
| Nominal lamp power | 39.6 W   | LOR         | 73%     |
| Lamp flux          | 4767 lm  | Total flux  | 3468 lm |
| Luminous efficacy  | 120 lm/W | Total power | 39.6 W  |
| CCT                | 3000 K   |             |         |
| CRI                | 90       |             |         |
|                    |          |             |         |