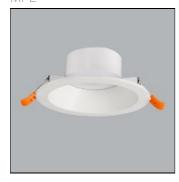

## Product data sheet

LED DOWNLIGHT FIX 25W 6000K DLF-25T

MPE

- Round shape - Recessed - mounted on ceiling - Driver is integrated inside the light. - Size: Ø198 x 68 mm - Cut out: Ø170mm - Voltage: 100-240VAC - Power: 25W - Power Factor (PF): >0.9 - Luminance: 2500 lm - Color Temperature (CCT): 6000-6500K - RA >80 High Color Rendering Index - Beam angle: 90 ° - Chip LED: COB (Chip on Board) - Life Time: 30,000 hours - Instant Light: 0s - European Standard CE - RoHS