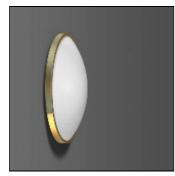

## Product data sheet

SANTOS KREIS 311489.005

RZB

Series: Santos Kreis Type of Protection: IP 20 Protection Class: I Voltage: - 250 / 0 - 60 Hz Base: metal, white, powder-coated. Diffuser fastening: decorative ring with spring system. Diffuser: domed opal glass plate, frosted. Decorative ring: metal. Available Colours: brass Type of Installation: Ceiling mounting, Wall (surface) Dimensions: D 410, H 95 Lamp: 2 x E27 max. 60 W Socket 1: E27 Operating Mode Lamp 1: Converter not necessary Safety Marks: F-mark Beam Angle: 114° Unified Glare Ratio: 17,5 EEC: A++ - E

Mounting mode

Wall mounted

Shape and measurements

Height: 3.74 in Diameter: 16.14 in

Adjustability

Fixed

Electric

System power: 42 W