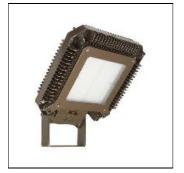

# Product data sheet

AREAMASTER GEN2 LED 9500 LUMENS 4000 K CCT NEMA 7X 7 FROSTED GLASS AMLGL6NF6

APPLETON (EMERSON EGS)

Areamaster LED Gen2 Flood light Series Pole Mount 9500 LUMENS, 4000 K CCT, NEMA 7X7 Yoke Mount BU-120-277 Vac, 50/60Hz, BH-347-480 Vac , 50/60Hz 3/4" NPT Hub NO OPTICS FROSTED GLASS Class I, Division 2, Groups A, B, C, D Class I, Zone 2 GROUP IIC TYPE 3R, 4, 4X IP66/67 Suitable for Use in Wet Locations Marine Outside (Salt Water) Refer to catalog for additional options

#### Shape and measurements

Length: 6.00 in Width: 6.00 in Height: 5.04 in