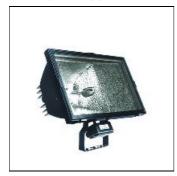

## Product data sheet

KSW 9.212.1072.00 LEIPZIGER LEUCHTEN

Small spots with halogen or high-pressure lamps for floodlighting historic/public buildings, open air/building sites, small sports fields, etc. - High-quality aluminium cast housing - Socket for halogen lamps with RSC-15 - Reflectors made of highest-grade aluminium sheet, burnished and anodized - Thermal protective glass - Silicone rubber seal - Special steel closing clips - Galvanized steel mounting bracket - Housing and bracket painted, see table for colours

Mounting mode

Standing / Bollard

Shape and measurements

Length: 14.69 in Width: 10.24 in Height: 6.02 in Electric

System power: 170 W