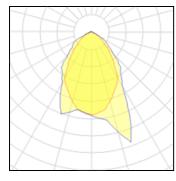

## Light output 1

| 1 x Metal halide lamp |          |             |          |
|-----------------------|----------|-------------|----------|
| Nominal lamp power    | 150 W    | LOR         | 91%      |
| Lamp flux             | 15000 lm | Total flux  | 13644 lm |
| Luminous efficacy     | 80 lm/W  | Total power | 170 W    |
| CCT                   | 3000 K   |             |          |
| CRI                   | 90       |             |          |