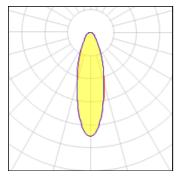

### Light output 1 (integrated)

| Lamp type          | LED      | CCT         | 4032 K |
|--------------------|----------|-------------|--------|
| Nominal lamp power | 74 W     | CRI         | 80     |
| Total flux         | 9744 lm  | LOR         | 100%   |
| Luminous efficacy  | 132 lm/W | Total power | 74 W   |

### Glare protection

Glare protection: UGR < 19