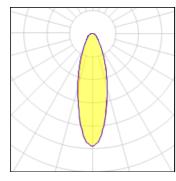

## Light output 1 (integrated)

| Lamp type          | LED      | CCT         | 4032 K |
|--------------------|----------|-------------|--------|
| Nominal lamp power | 53.5 W   | CRI         | 80     |
| Total flux         | 6582 lm  | LOR         | 100%   |
| Luminous efficacy  | 123 lm/W | Total power | 53.5 W |

# Glare protection

Glare protection: UGR < 19