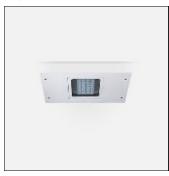

# Product data sheet

POWERVISION 5 RECESSED LOW BAY LUMINAIRES PW59-GP056-M-W40

LIGMAN

- Lamp LED - CRI Ra > 80 - MacAdam Ellipse 3 SDCM - Colour 3000K , 4000K - Extruded aluminium pre-treated before powder coating ensuring high corrosion resistance - Thermal heat dissipation body - Single cable entry - Through wiring on request - Stainless steel fasteners in grade 316 - Durable silicone rubber gasket - Clear, impact-resistant, toughened glass diffuser - Integral control gear

# Mounting mode

Ceiling mounted

## Shape and measurements

Length: 18.90 in Width: 12.80 in Height: 4.02 in Weight: 6.5 kg

#### Design

Color of housing: Black, White, Silver gray