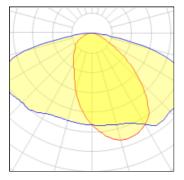

# Light output 1 (integrated)

| Lamp type          | LED      | CCT         | 4032 K |
|--------------------|----------|-------------|--------|
| Nominal lamp power | 103 W    | CRI         | 70     |
| Total flux         | 14652 lm | LOR         | 100%   |
| Luminous efficacy  | 142 lm/W | Total power | 103 W  |