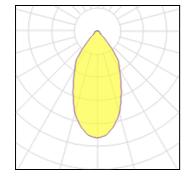

## Product data sheet

REO OK 93050 S2 202 372 811 933

DELTA LIGHT

Luminaire, ceiling recessed (indoor use) from Deltalight, named REO OK 93050 S2, available in the colour(s): black, white. For recessed mounting, a round opening with a diameter of 98 mm is needed and a min. depth for recessing of 65 mm. This luminaire is equipped with LED array 5,8-8,6W / CRI>90 (R9: 52) / 3000K / 787-1089lm with an optional driver, suitable for currents of 350mA to 500mA. Light distributor: reflector 50°.