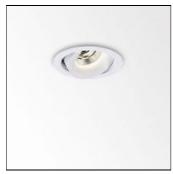

## Product data sheet

REO OK 93050 S2 202 372 811 933

DELTA LIGHT

Luminaire, ceiling recessed (indoor use) from Deltalight, named REO OK 93050 S2, available in the colour(s): black, white. For recessed mounting, a round opening with a diameter of 98 mm is needed and a min. depth for recessing of 65 mm. This luminaire is equipped with LED array 5,8-8,6W / CRI>90 (R9: 52) / 3000K / 787-1089lm with an optional driver, suitable for currents of 350mA to 500mA. Light distributor: reflector 50°.

Mounting mode

Ceiling recessed

Shape and measurements

Height: 0.12 in Diameter: 3.23 in Weight: 0.3 kg Electric

System power: 8-12 W Appliance Class: II

Protection

IP: 20

Designation labels: CE