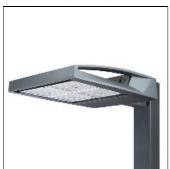

## Product data sheet

GAA GALLEONAIRE LED GAA-AF-07-LED-U-AFL-800-HSS

**COOPER LIGHTING** 

Choice of 16 high-efficiency, patented AccuLED Optics™, 3,400 - 61,800 lumens, up to 131 lp/W, Standard in 4000K CCT, 70 CRI, optional 2700K, 3000K, 5000K and 6000K, -40°C to 40°C operating range, 120-277V 50/60Hz, 347V 60Hz or 480V 60Hz operation, IP66 rated housing and LED Light Squares, Thermally conductive polymer heatsink for up to 22% weight reduction, Pole, mast-arm or wall-mounted configurations, 3G vibration rated, Five-year warranty