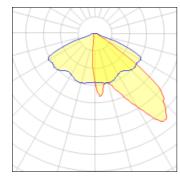

## Light output 1 (integrated)

| Lamp type          | LED      | CCT         | 4000 K |
|--------------------|----------|-------------|--------|
| Nominal lamp power | 295 W    | CRI         | 70     |
| Total flux         | 25296 lm | LOR         | 100%   |
| Luminous efficacy  | 86 lm/W  | Total power | 295 W  |