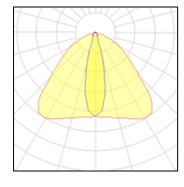

#### Light output 1

| 1 x LED            |
|--------------------|
| Nominal lamp power |
| Lamp flux          |
| Luminous efficacy  |
| CCT                |
| CRI                |

| 72 W     |
|----------|
| 8400 lm  |
| 117 lm/W |
| 2700 K   |
| 80       |
|          |

| LOR         | 82%     |
|-------------|---------|
| Total flux  | 6884 lm |
| Total power | 80 W    |