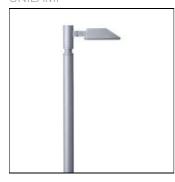

# Product data sheet

SMALL SIROCCO OPTIC - AREA LIGHT / BI-SYMMETRIC SINGLE SIDED 7241-H-4-670-XX

UNILAMP

Description SIROCCO is a family of floodlight, surface washer and area lighting. Two types of light distribution, asymmetric and bi-symmetric. Available with a range of mounting accessories including ground mount base, pole top mount, and wall/pole mounting arm. It is designed to operate with the high lumen output LED light source. Reflectors for SIROCCO have been engineered utilizing the latest technology and software for maximum performance. A calibrated aiming unit provides accuracy of light distribution on any surface or structure. SIROCCO is suitable to illuminate medium to large size objects or areas such as signage boards, building facades, parking lots, public parks, pedestrian, small streets and squares. Galvanized steel pole and anchor unit for concrete foundation are also available. SPEC • Designed, Manufactured and Tested according to IEC 60598-1, IEC 60598-2-1 and VDE regulations. • LM6 Die Cast Aluminium body. • Stainless steel screws. • Nano Ceramic surface conversion. • Double layer coating. • Safety glass cover. • Post-cured silicone gasket. • High quality LED module and driver. • Anodized aluminium reflector. • Adjustable optic. • GFR PA6.6 Terminal block. • M16 cable gland or weather proof grommet. • Pole light and flood light pre-wired with outdoor cable. • Installation work has to be carried on according to the enclosed product manual.

### Mounting mode

Pole top mounted, Pole integrated

## Shape and measurements

Length: 4.13 in Width: 7.29 in Height: 15.93 in