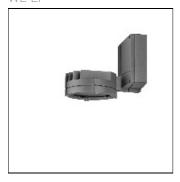

## Product data sheet

FLC142 [EES] IP55:LED-24/36W/3K 146-9945

WE-EF

IP55. IK07. Marine-grade, die-cast aluminium alloy. 5CE superior corrosion protection including PCS hardware. Safety glass lens. Silicone CCG® Controlled Compression Gasket. Luminaire is factory-sealed and does not need to be opened during installation. Integral EC electronic converter in thermally-separated compartment. Advanced thermal management protects LEDs while optimising lumens output. CAD-optimised optics for superior illumination and glare control. OLC® One LED Concept.

LOR 92%
Total flux 4749 lm
Total power 39 W

Mounting mode

Wall mounted

Shape and measurements

Height: 7.09 in Diameter: 7.09 in Weight: 4.3 kg Electric

System power: 39 W

Protection

IP: 55 IK: 08