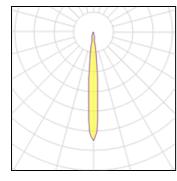

## Light output 1

## 24 x LED

| Nominal lamp power | 1.5 W    |
|--------------------|----------|
| Lamp flux          | 215 lm   |
| Luminous efficacy  | 122 lm/W |
| CCT                | 3000 K   |
| CRI                | 80       |

LOR 92%
Total flux 4749 lm
Total power 39 W

Mounting mode

Wall mounted

Shape and measurements

Height: 7.09 in Diameter: 7.09 in Weight: 4.3 kg Electric

System power: 39 W

Protection

IP: 55 IK: 08