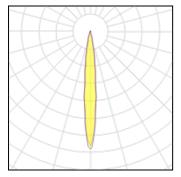

#### Light output 1

## 1 x LED

IP 66

| Nominal lamp power | 190 W    | LOR         | 91%      |
|--------------------|----------|-------------|----------|
| Lamp flux          | 24960 lm | Total flux  | 22783 lm |
| Luminous efficacy  | 108 lm/W | Total power | 211.73 W |
| CCT                | 5646 K   |             |          |
| CRI                | 99       |             |          |
|                    |          |             |          |