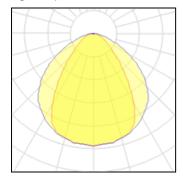

## Light output 1

| 1 x LED            |          |             |         |
|--------------------|----------|-------------|---------|
| Nominal lamp power | 5.99 W   | LOR         | 90%     |
| Lamp flux          | 1117 lm  | Total flux  | 1005 lm |
| Luminous efficacy  | 144 lm/W | Total power | 7 W     |
| CCT                | 3000 K   |             |         |
| CRI                | 90       |             |         |
|                    |          |             |         |