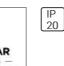

# Product data sheet

SLD75 PRISMATIC LEDLINE DI 3000K (1) 9X55400X+93550118

MODULAR





A new era of LED dedicated linear lighting. Our well renowned SL75 lighting cove has been redeveloped and is now LED dedicated. SLD75 is a completely customizable solution, guaranteeing the perfect size for your setting. The LED module, combined with different lenses, prismatic poly or PMMA poly grants you the perfect solution for office lighting with a low UGR. SLD75 equipped with standard poly is perfect for general lighting and is even offered in standard preset dimming in order to guarantee you a longer life cycle. Continuous line constructed with several modules of 280mm length Attention: Minimum 2 modules in profile

## Light output 1



| 1 x LED            |          |             |         |
|--------------------|----------|-------------|---------|
| Nominal lamp power | 5.99 W