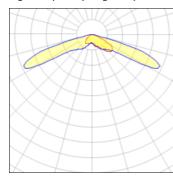

## Light output 1 (integrated)

| Lamp type          | LED      | CCT         | 3000 K |
|--------------------|----------|-------------|--------|
| Nominal lamp power | 97.2 W   | CRI         | 75     |
| Total flux         | 12307 lm | LOR         | 100%   |
| Luminous efficacy  | 127 lm/W | Total power | 97.2 W |