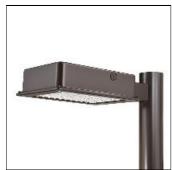

## Product data sheet

RV RIDGEVIEW LED LDRV-T2-E04-E-7060

**COOPER LIGHTING** 

One-piece, die-cast aluminum housing can be pole or wall-mounted, Optical design creates consistent distribution and scalability, Choice of 12 high-efficiency, patented AccuLED Optics™, Standard in 4000K (+/- 275K) CCT and nominal 70 CRI, Suitable for operation in -40°C to 40°C ambient environments, 120-277V 50/60Hz, 347V 60Hz or 480V 60Hz operation, Proprietary circuit module withstands 10kV of transient line surge, Optional battery pack and bi-level switching, Five-year warranty

Mounting mode

Pole top mounted

Shape and measurements

Length: 2.04 in Width: 12.00 in Height: 1.20 in

Adjustability

Fixed

Electric

System power: 97.2 W